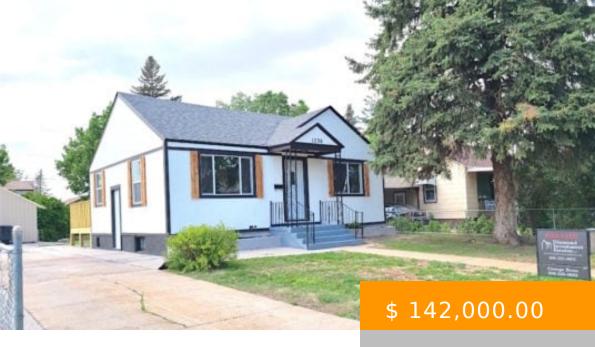

## 1036 MISSOURI AVE - "SOLD"

https://www.diamondinvestmentestates.com

Complete Remodel This adorable home has been completely remodeled, we maximized the space on both the upper and lower level and includes a vaulted ceiling, walk-in closet, and family room. New electrical service and wiring throughout, and all new outlets and light fixtures. New hot water heater, waterlines and plumbing, siding, flooring, carpet, cabinets, vanities,...

## **BASIC FACTS**

Date added: 06/20/22 Bedrooms: 3

**Type:** Sales **Status:** Sold

Bathrooms: 2 Floors: 2

Area: 1500 sq ft Year built: 1942

Agent: George Bonn - Phone: 308-225-0682

Email: Taxes: 319

George. Diamond Investment Estates@gmail.com

Flyer:

This adorable home has been completely remodeled, w

**Flyer** 

County: Box Butte